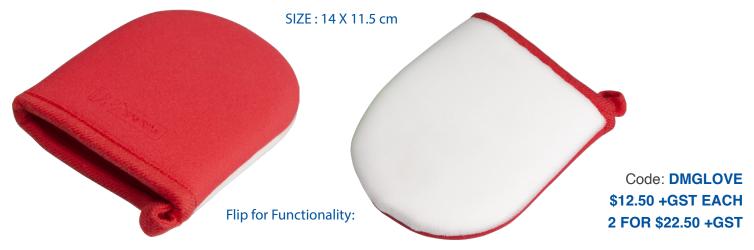

# **NEW PRODUCT: DUAL MAGIC GLOVE**

• Sponge Side – High-density foam ideal for applying and working with paint coatings.

• Microfiber Side - Soft, absorbent fibers perfect for interior cleaning, dusting, and dirt removal.