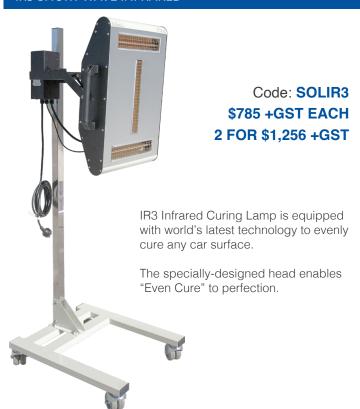

a 'new car' non-geasy finish. Safe for use in bodyshops.

- 3-in-1: Clean, Sheen & Protect. Panache is a unique fast acting combi-product, which cleans, shines and protects interior trim in one step.
- Speed: Sprayable formula is quick to apply and leaves a 'new car' finish which is non-greasy and dry to the touch within minutes.
- Multi-purpose: Panache will clean, dress and protect most types of interior trim; plastic, vinyl, metal, wood, leather and rubber.
- Ultimate Finish: Unique formula delivers a natural, non-patchy finish, even on modern softtouch dashboard and fascia plastics.

### SOLARY SHORTWAVE INFRARED TRIPLE LAMP



With its low power consumption, it can work on a simple 230V, 15 Amp power supply.

### **INFRARED SHORT WAVE 1050W LAMP**



### **IR3 SHORT WAVE INFRARED**