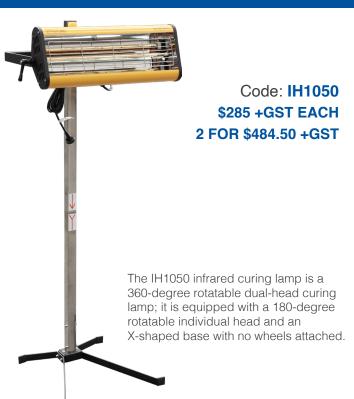

ormula is quick to apply and leaves a 'new car' non-geasy finish. Safe for use in bodyshops.

- 3-in-1: Clean, Sheen & Protect. Panache is a unique fast acting combi-product, which cleans, shines and protects interior trim in one step.
- Speed: Sprayable formula is quick to apply and leaves a 'new car' finish which is non-greasy and dry to the touch within minutes.
- Multi-purpose: Panache will clean, dress and protect most types of interior trim; plastic, vinyl, metal, wood, leather and rubber.
- Ultimate Finish: Unique formula delivers a natural, non-patchy finish, even on modern softtouch dashboard and fascia plastics.

### SOLARY SHORTWAVE INFRARED TRIPLE LAMP



With its low power consumption, it can work on a simple 230V, 15 Amp power supply.

### **INFRARED SHORT WAVE 1050W LAMP**



### **IR3 SHORT WAVE INFRARED**