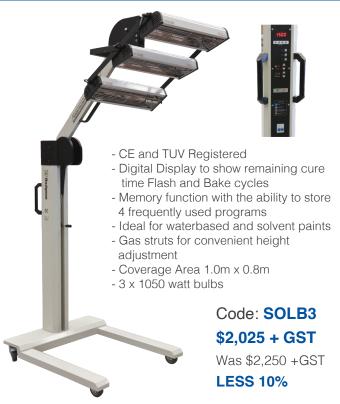

### SOLARY SHORTWAVE INFRARED TRIPLE LAMP

With its low power consumption, it can work on a simple 230V, 15 Amp power supply.