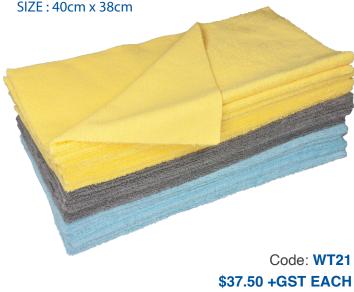

# NEW PRODUCT: WIN 21PC MICRO FIBRE TOWEL PACK

2 FOR \$67.50 +GST

A premium quality value pack of microfiber cleaning towels. 21 Towels are included of three different colours. These plush and large towels (40 cm x 38 cm) and can be used wet or dry to trap dirt and grime. Saves money: can be used many times just machine wash in warm water.